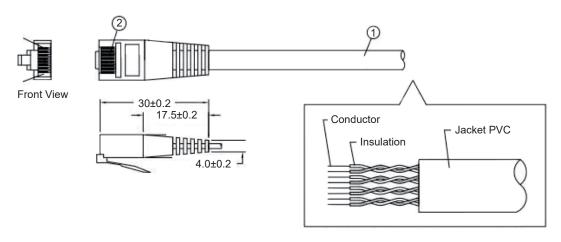

- (1) CAT6 UTP flat patch cable (32AWG (7/0.08BC))
- 2 Shielded 8P8C RJ45 connector with gold plated 50µ contact area

## Cabelspecification