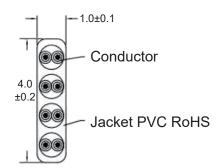

- · CAT 6 UTP twisted pair flat cable
- extreme thin cable profile 4.0 x 1.0 mm
- · Maximum transfer rate 250 MHz
- all new unique cable-ID on both sides for easier cable identification
- High voltage test with 300 VDC for 0,01 sec.
- · UL- and CM-certfified
- · all used materials are RoHS and CE compliant
- temperature: -40° bis 70°
- Suitable for up to 10-GBit Ethernet

## Cabelspecification