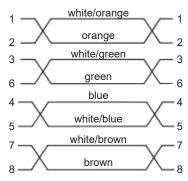

connections for Access Points, VOIP telephones, routers and many more devices. It is suitable for PoE and PoE+ options and the thin and flexible design makes it possible to install it behind baseboards, carpet or laminate flooring, doors and windows.

- · CAT 6 UTP twisted pair flat cable
- extreme thin cable profile 4.0 x 1.0 mm
- · Maximum transfer rate 250 MHz
- all new unique cable-ID on both sides for easier cable identification
- High voltage test with 300 VDC for 0,01 sec.
- · UL- and CM-certfified
- · all used materials are RoHS and CE compliant
- temperature: -40° bis 70°
- Suitable for up to 10-GBit Ethernet



- (1) CAT6 UTP flat patch cable (32AWG (7/0.08BC))
- 2 Shielded 8P8C RJ45 connector with gold plated 50µ contact area

## Cabelspecification



## Wiring pin Assignment