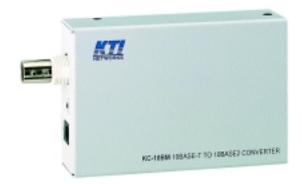

## **KC-10 BM**

## 10Base-T to 10Base2 Media Converter

## **Key Features:**

- €Comply with IEEE 802.3 10Base-T, 10Base2
- Provide network topology conversion from bus to star
- Support both straight-through and cross-over UTP cable via MDI and MDI-X jacks
- Provide status LEDs for easily monitoring network activity including Power, Link, and Receive Status
- •Ideal connectivity solution for network environment using a combination of either Coaxial or UTP cabling